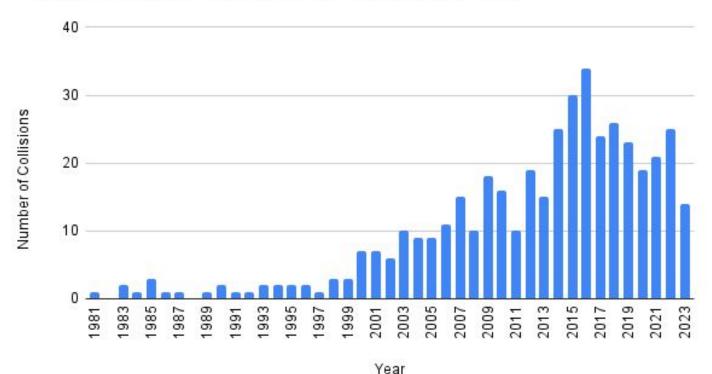

#### Panther - Vehicle Collisions in Florida Over Time

# 2. Analyze Data About Vehicle Collisions

Answer questions 1 and 2 in the handout: Florida Panther Deaths From Vehicle Collisions.