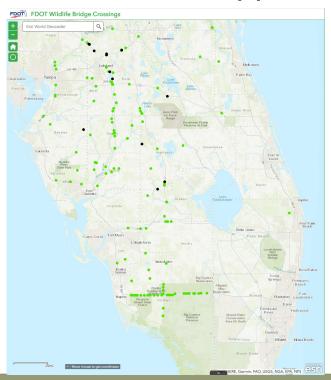

#### 4. Make and Support a Claim About Wildlife Crossings

- Analyze the online map <u>FDOT Wildlife</u> <u>Bridge Crossings</u>.
- Answer questions 3–5 in the Wildlife Crossing Claim-Evidence-Reasoning handout.