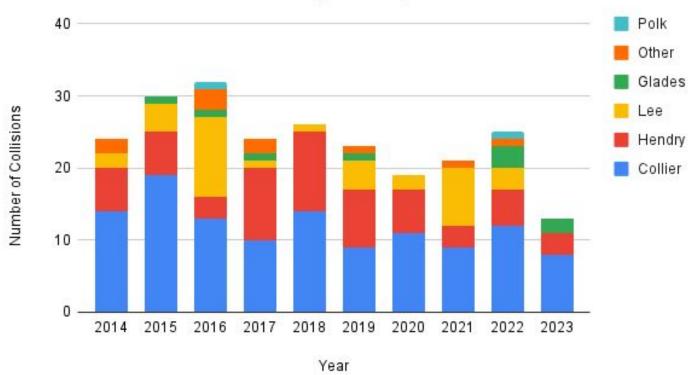

#### Panther - Vehicle Collisions By County

# 2. Analyze Data About Vehicle Collisions

Answer questions 3 and 4 in the handout: Florida Panther Deaths From Vehicle Collisions.